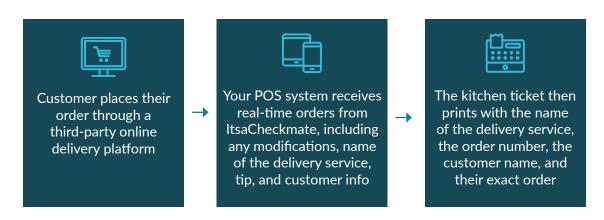

## SpotOn Restaurant and **ItsaCheckmate**

Ditch those third-party delivery tablets with our direct POS integration.

## Integrate Third-Party Ordering Apps Directly into Your POS

ItsaCheckmate funnels delivery orders from major third-party delivery services like UberEats, Caviar, Grubhub, DoorDash and Postmates, and seamlessly integrates them into your SpotOn Restaurant POS system. That means you can finally ditch those tablets taking up all that counter space. Better yet, it means your team no longer needs to go through the headache of entering order-after-order when they can be better served helping the customers at your business.

## How it Works



## Features & Benefits

- Reduces number of tablets needed to offer third-party delivery
- Eliminates order entry errors
- Increase revenue potential
- Saves time and reduces labor costs