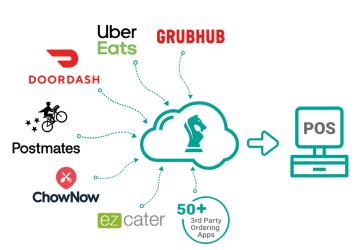

## Integrate Third-Party Ordering Apps Directly into Your POS

ItsaCheckmate funnels delivery orders from major third-party delivery services like UberEats, Caviar, Grubhub, DoorDash and Postmates, and seamlessly integrates them into your SpotOn Restaurant POS system. That means you can finally ditch those tablets taking up all that counter space. Better yet, it means your team no longer needs to go through the headache of entering order-after-order when they can be better served helping the customers at your business.